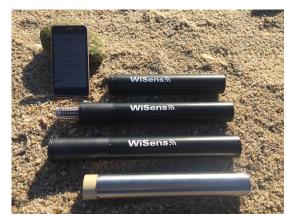

### **Autonomous Data Logger family**

Conductivity, Temperature, Depth, Waves, Turbidity or Acceleration

The new **WiSens** family from NKE Instrumentation have WiFi embedded within the instrument that can be accessed via any web-browser on any WiFi enabled device (laptop, tablet, phone). Internal software means no dedicated interface programme is required and they are simple to set-up, use and download.

With a diameter of 40mm and lengths from 230 – 320mm they are compact and robust, allowing use in many applications where mid-range accuracy is required. A user-changeable, high capacity D cell lithium battery can provide power for several years of use (depending on sampling rate).

#### **Features**

- Affordable accuracy
- Access with any web-browser from any device
- Fast preview of processed data
- Conditional, timed or manual starts & stops
- Duty cycling and sub-sampling (with averaging)
- Up to 16 Hz sampling rate (Wave)
- Copper anti-fouling shield (CTD)
- Memory & Power usage indicator