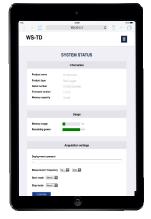

### **Autonomous Data Logger family**

Conductivity, Temperature, Depth, Waves, Turbidity or Acceleration

The new **WiSens** family from NKE Instrumentation have WiFi embedded within the instrument that can be accessed via any web-browser on any WiFi enabled device (laptop, tablet, phone). Internal software means no dedicated interface programme is required and they are simple to set-up, use and download.

#### **Features**

- Affordable accuracy
- Access with any web-browser from any device
- Fast preview of processed data
- Conditional, timed or manual starts & stops
- Duty cycling and sub-sampling (with averaging)
- Up to 16 Hz sampling rate (Wave)
- Copper anti-fouling shield (CTD)
- Memory & Power usage indicator