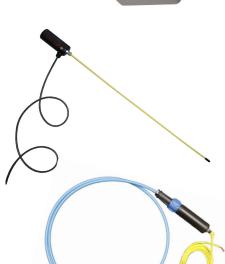

#### **Surface Self-logging Gauges** (Capacitive staff)

- PC Interface Software, fully Programmable via RS232
- Compact Flash Card Data Storage up to 2GB
- Binary or ASCII Data Format
- Sample Rate Up to 30Hz
- **Burst or Continuous Sampling**
- Months of Continuous Operation, Years of Burst Operation
- 4 C-size Alkaline Batteries
- Rugged Sealed Waterproof Design
- Interchangeable Teflon Staff up to 11m
- Accuracy ± 0.25%, 20-80% of Full Scale
- Accuracy ±1.0%, 0-100% of Full Scale
- Linearity 0.25%, 20-80% of Full Scale
- Resolution 0.025% FS
- RS-232 or Analogue output
- Programmable Alarm points
- **Optional Features** 
  - Data Controller for <6 wave staffs, Air Temperature Logging, Solar Power, RF Telemetry

Wave Logger III: OSSI-010-010 Wave Staff III: OSSI-010-008 Wave Logger: OSSI-010-004 Wave Staff: OSSI-010-002E Staff Synchronizer: OSSI-010-012