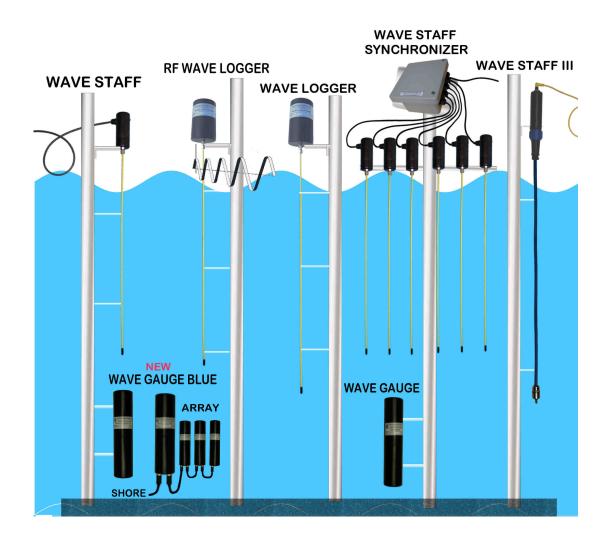

# Ocean Sensor Systems - Wave Recorders

- Self-logging recorders or simple staff sensors
- Continuous recording for many months
- Pressure or capacitive technology
- Sensor arrays for independent determination of direction
- Submersible or topside
- Field or laboratory use
- Interface software for configuration & display
- Optional telemetry, solar power and temperature channel

#### **Submersible Self-logging Gauges** (pressure transducer)

- PC Interface Software to Configure, Monitor and Display Raw & Processed Data.
- Up to 64GB Compact Flash Card Storage
- Extremely Accurate Real Time Clock Maximum ± 2ppm •
- Programmable via RS232 or, Wireless Bluetooth
- Flush Hastelloy Diaphragm, ABS Plastic Housing
- Power with 12 or 28\* C-size Alkaline Batteries (\*extended housing)
- Months to years of Continuous Operation
- Sample Rate from 2 Hz to 32Hz
- **Burst or Continuous Sampling**
- Accuracy ± 0.05% FS, -10°C to 65°C •
- Resolution 0.0033% of Full Scale
- Long Term Stability ± 0.05% FS
- Standard depth ratings: 10m, 30m, 100m
- Dimensions: 88mm Ø x 368 / 573mm
- **Optional Features:**

Sensor Array (<15 external transducers), Shore Link, RS485, Water Temperature

Wave Gauge: OSSI-010-003C Wave Gauge Blue: Array Sensors:

OSSI-010-022 OSSI-014-001/2

#### **Surface Self-logging Gauges** (Capacitive staff)

- PC Interface Software, fully Programmable via RS232
- Compact Flash Card Data Storage up to 2GB
- Binary or ASCII Data Format
- Sample Rate Up to 30Hz
- **Burst or Continuous Sampling**
- Months of Continuous Operation, Years of Burst Operation
- 4 C-size Alkaline Batteries
- Rugged Sealed Waterproof Design
- Interchangeable Teflon Staff up to 11m
- Accuracy ± 0.25%, 20-80% of Full Scale
- Accuracy ±1.0%, 0-100% of Full Scale
- Linearity 0.25%, 20-80% of Full Scale
- Resolution 0.025% FS
- RS-232 or Analogue output
- Programmable Alarm points
- **Optional Features** 
  - Data Controller for <6 wave staffs, Air Temperature Logging, Solar Power, RF Telemetry

Wave Logger III: OSSI-010-010 Wave Staff III: OSSI-010-008 Wave Logger: OSSI-010-004 Wave Staff: OSSI-010-002E Staff Synchronizer: OSSI-010-012